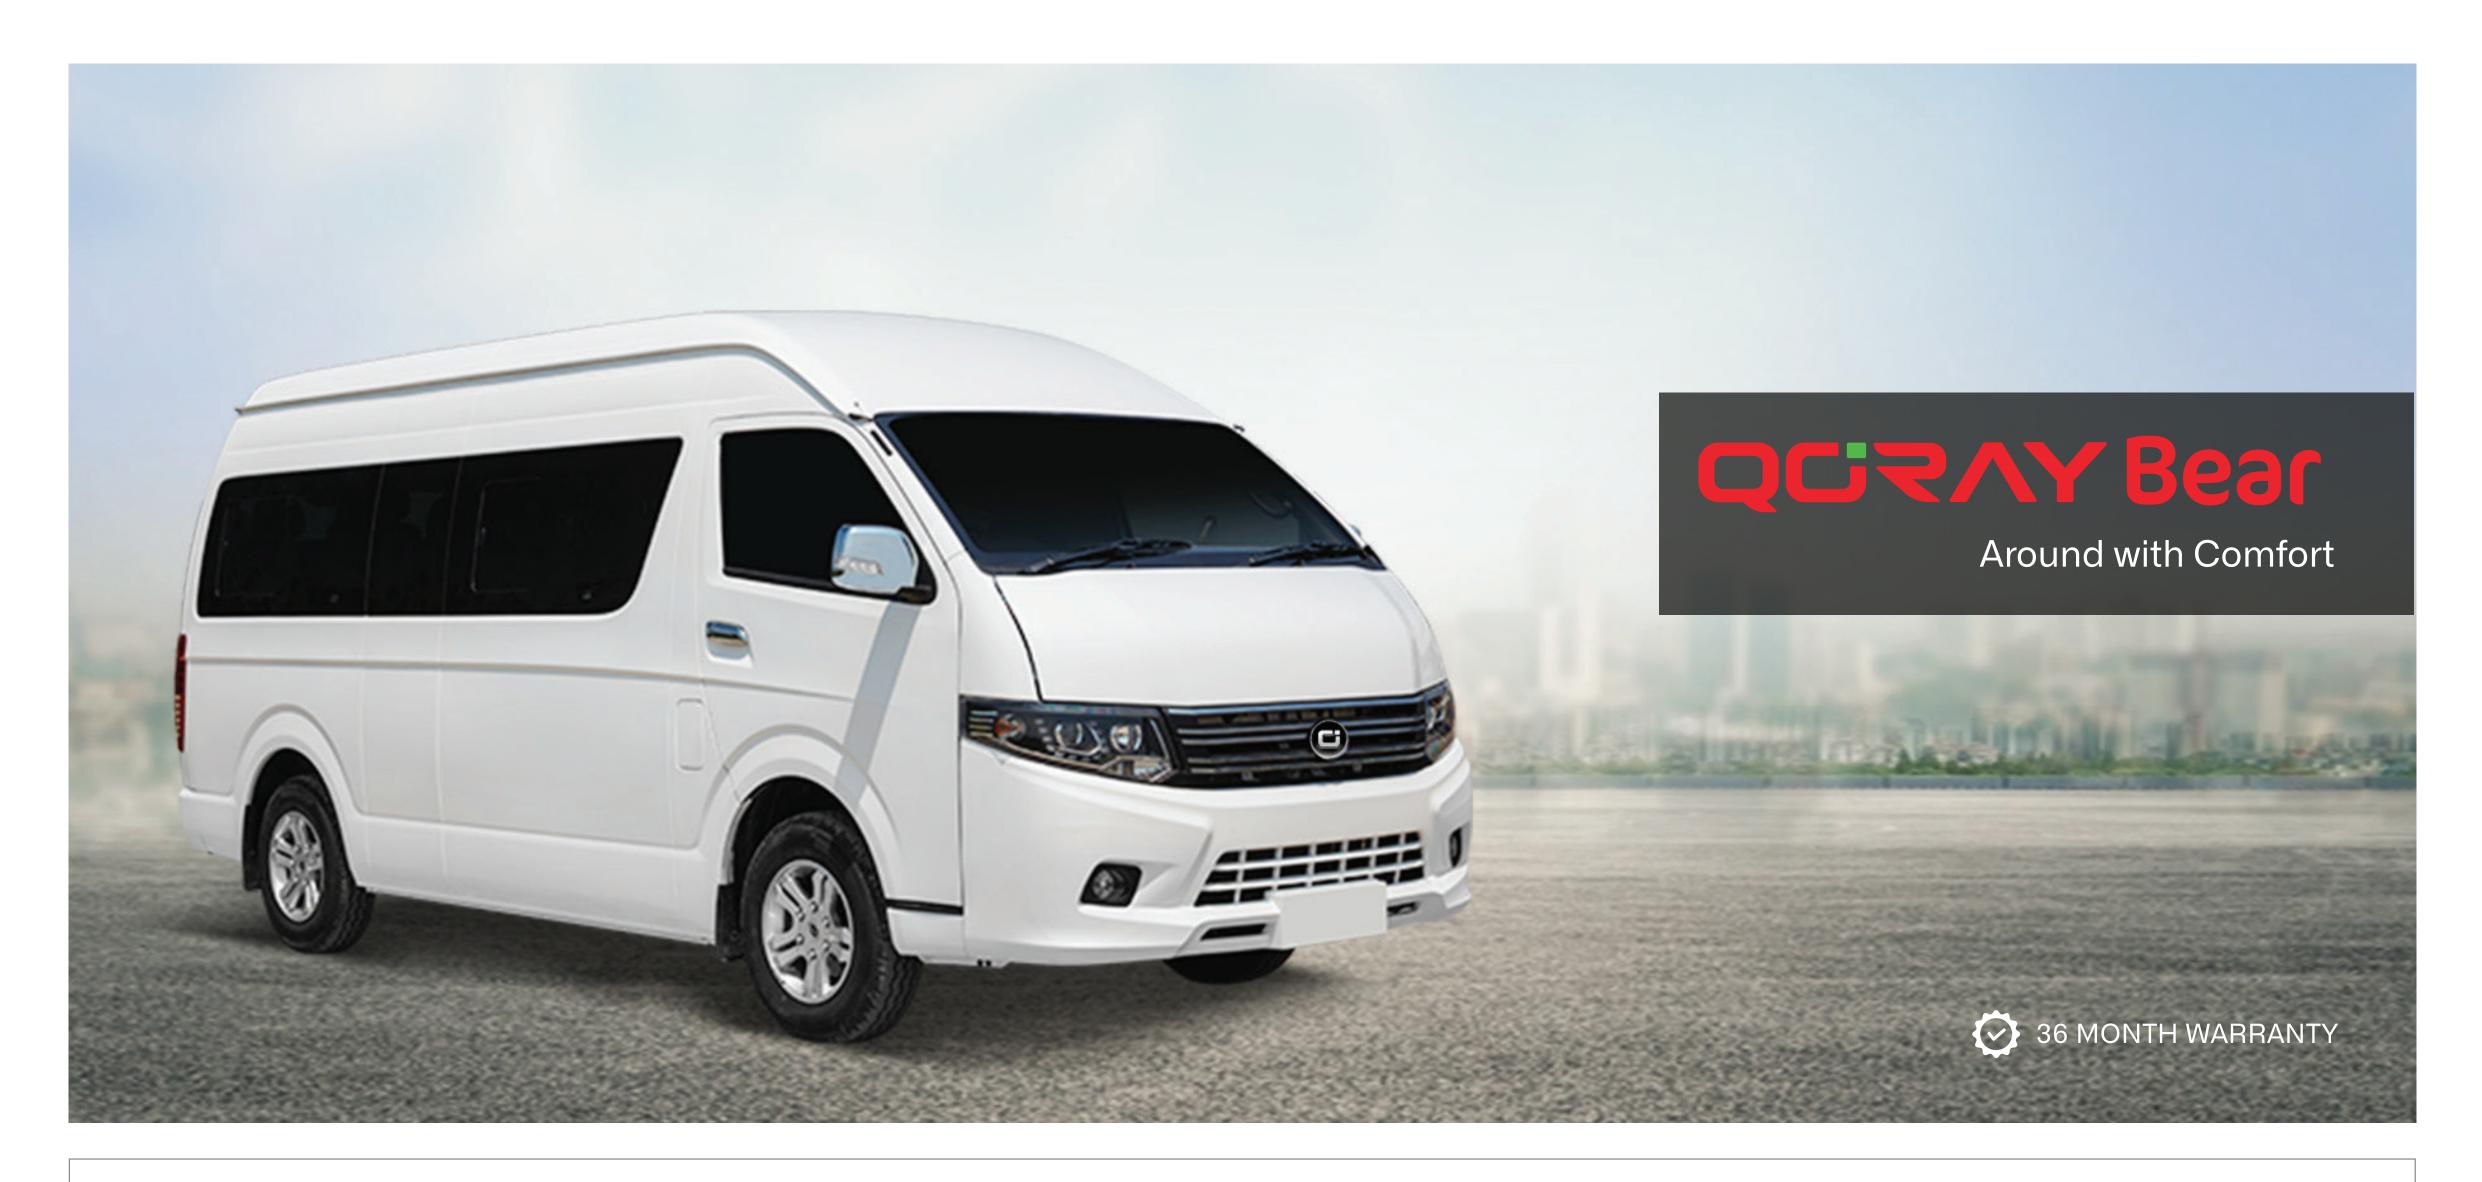

### Mass transit

L:5200x W:1700 x H:2250 100Km/H

Lithium: 80kWh

320km  $\Box$  AC/DC Charging

14 Seater

L:5200x W:1700 x H:2250 100Km/H

Lithium: 157 kWh

160km  $\Box$  AC/DC Charging