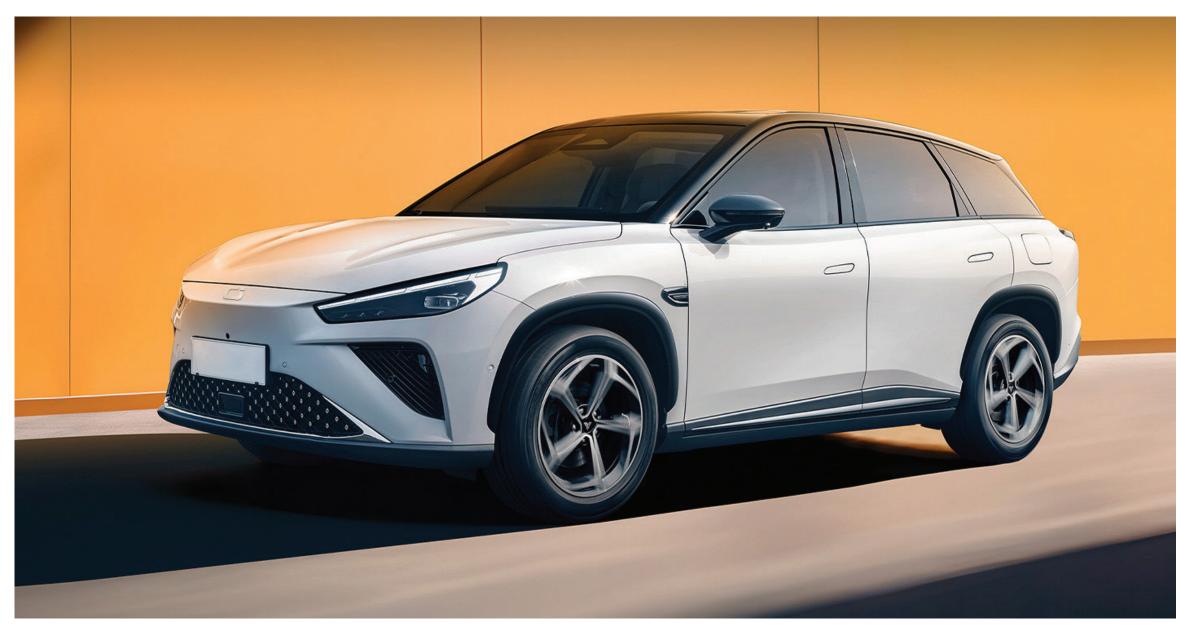

### Luxury/Status Cars

I L:4770x W:1900 x H:1660

180Km/H

68kWh lithium Battery

L:4619 x W:1869 x L:1628

150Km/H

64kWH Lithium-ion

L:4980x W:1980 x H:1450