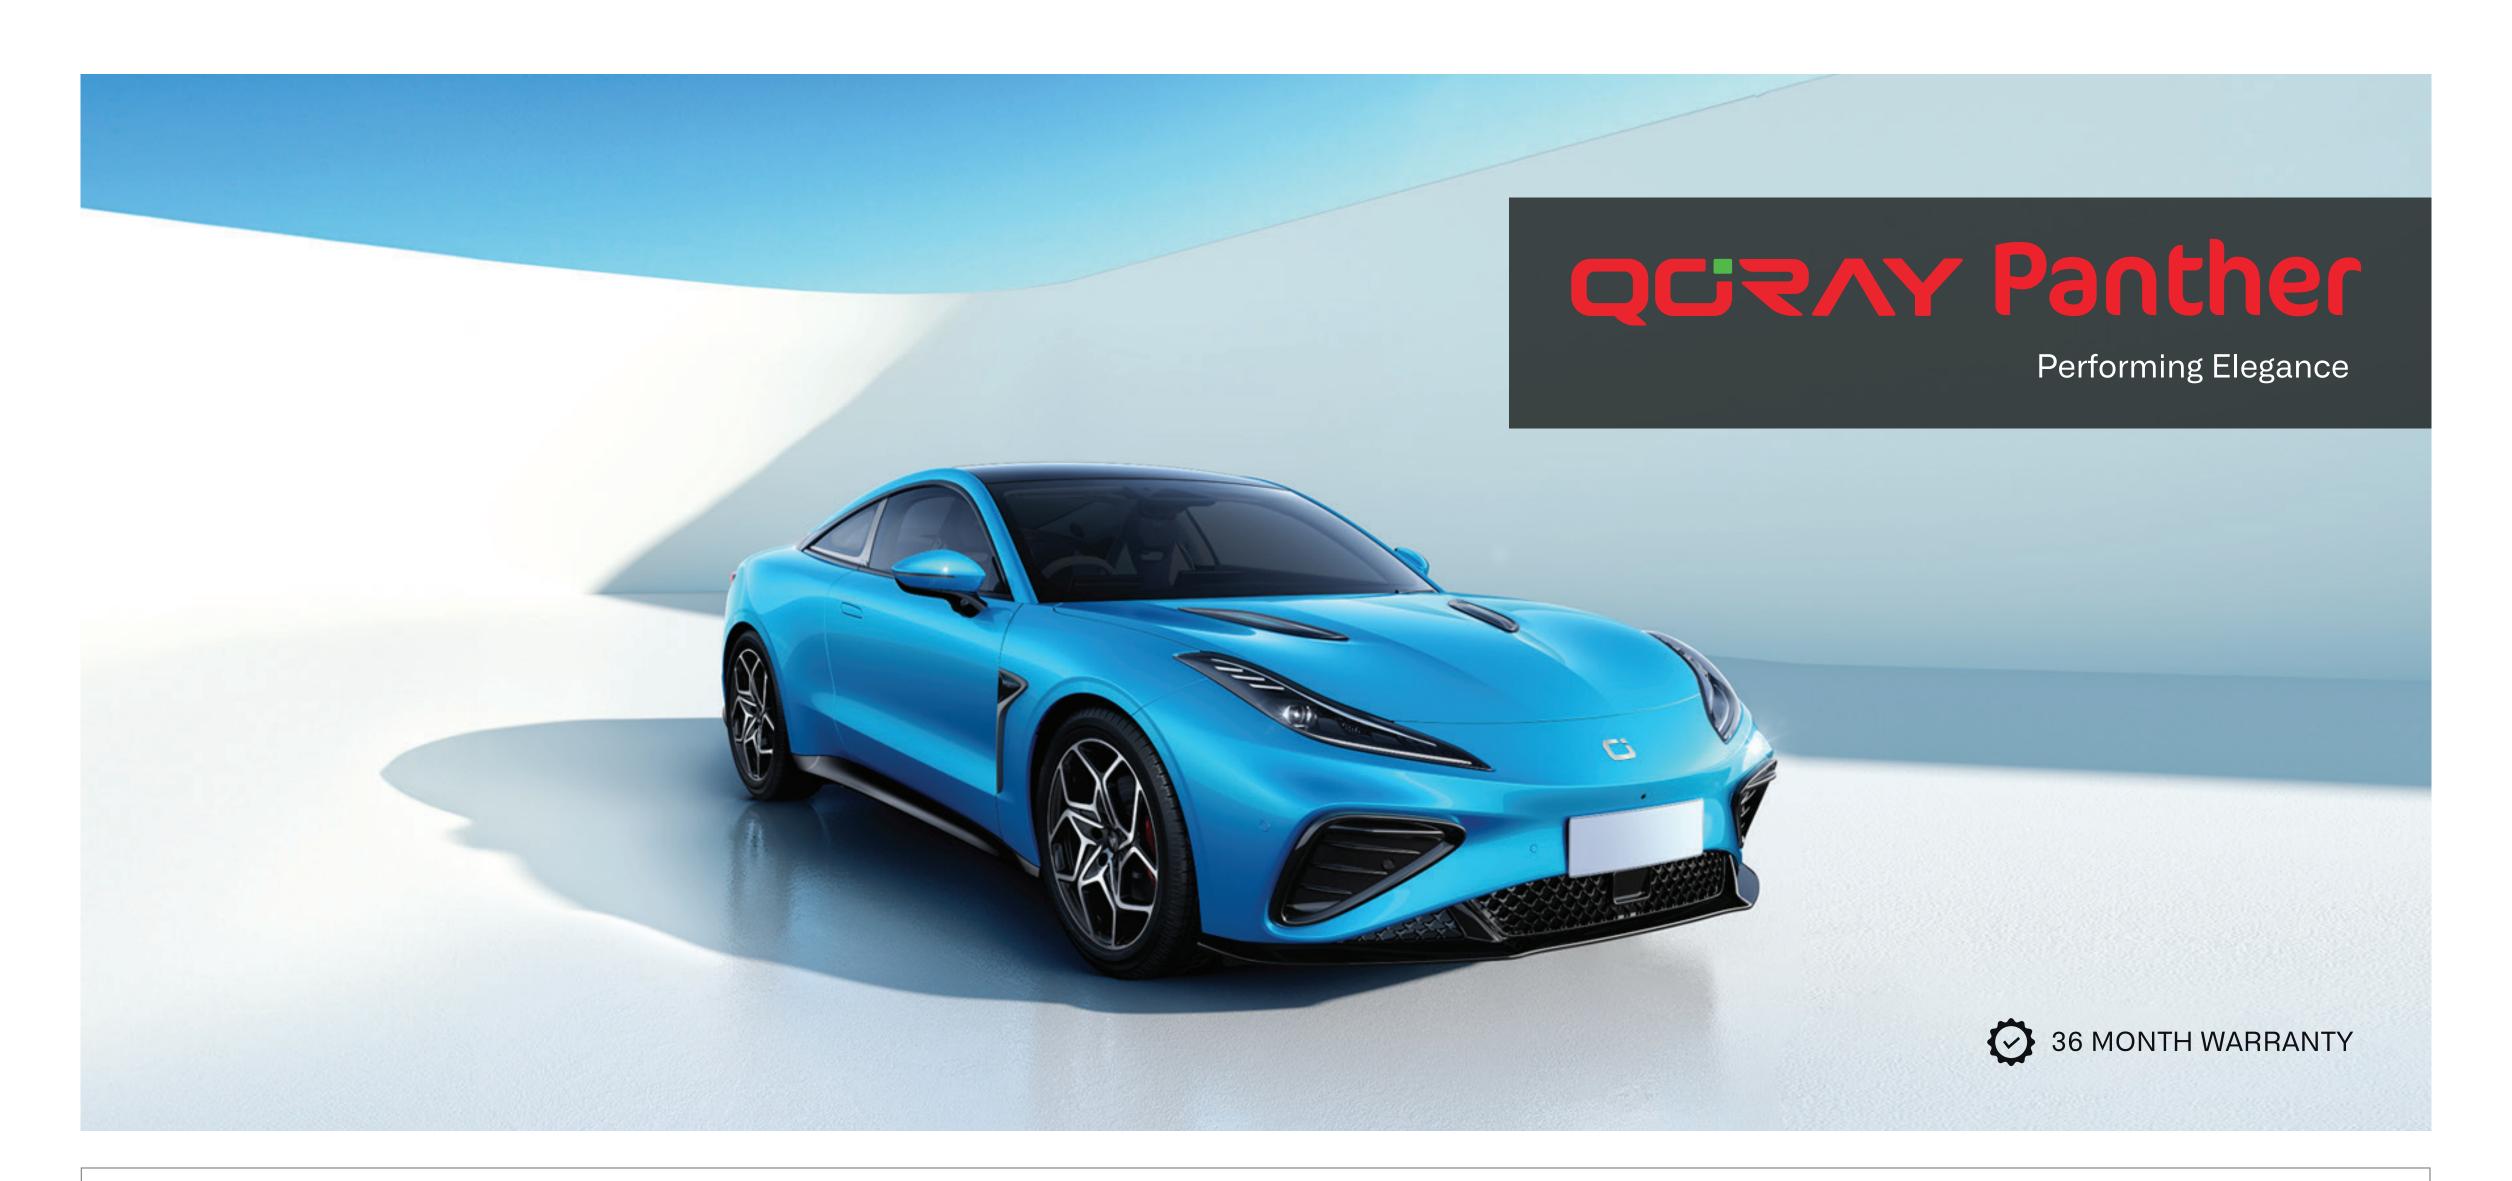

### Luxury/Status Cars

I L:4770x W:1900 x H:1660

180Km/H

68kWh lithium Battery

L:4619 x W:1869 x L:1628

150Km/H

64kWH Lithium-ion

L:4980x W:1980 x H:1450