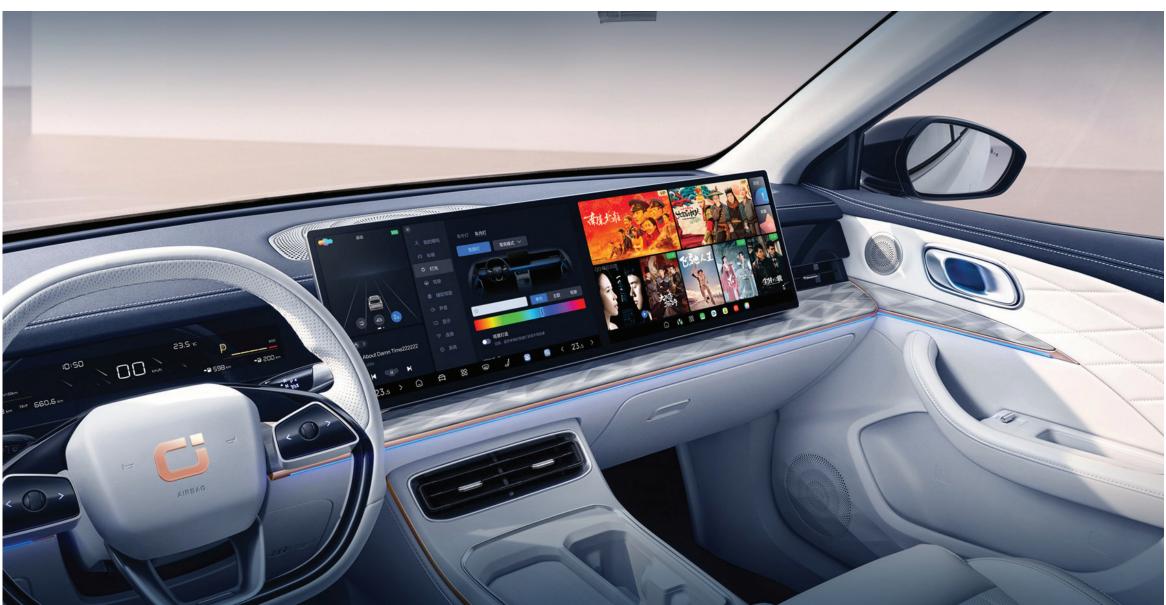

### Luxury/Status Cars

I L:4770x W:1900 x H:1660

180Km/H

68kWh lithium Battery

L:4619 x W:1869 x L:1628

150Km/H

64kWH Lithium-ion

L:4980x W:1980 x H:1450