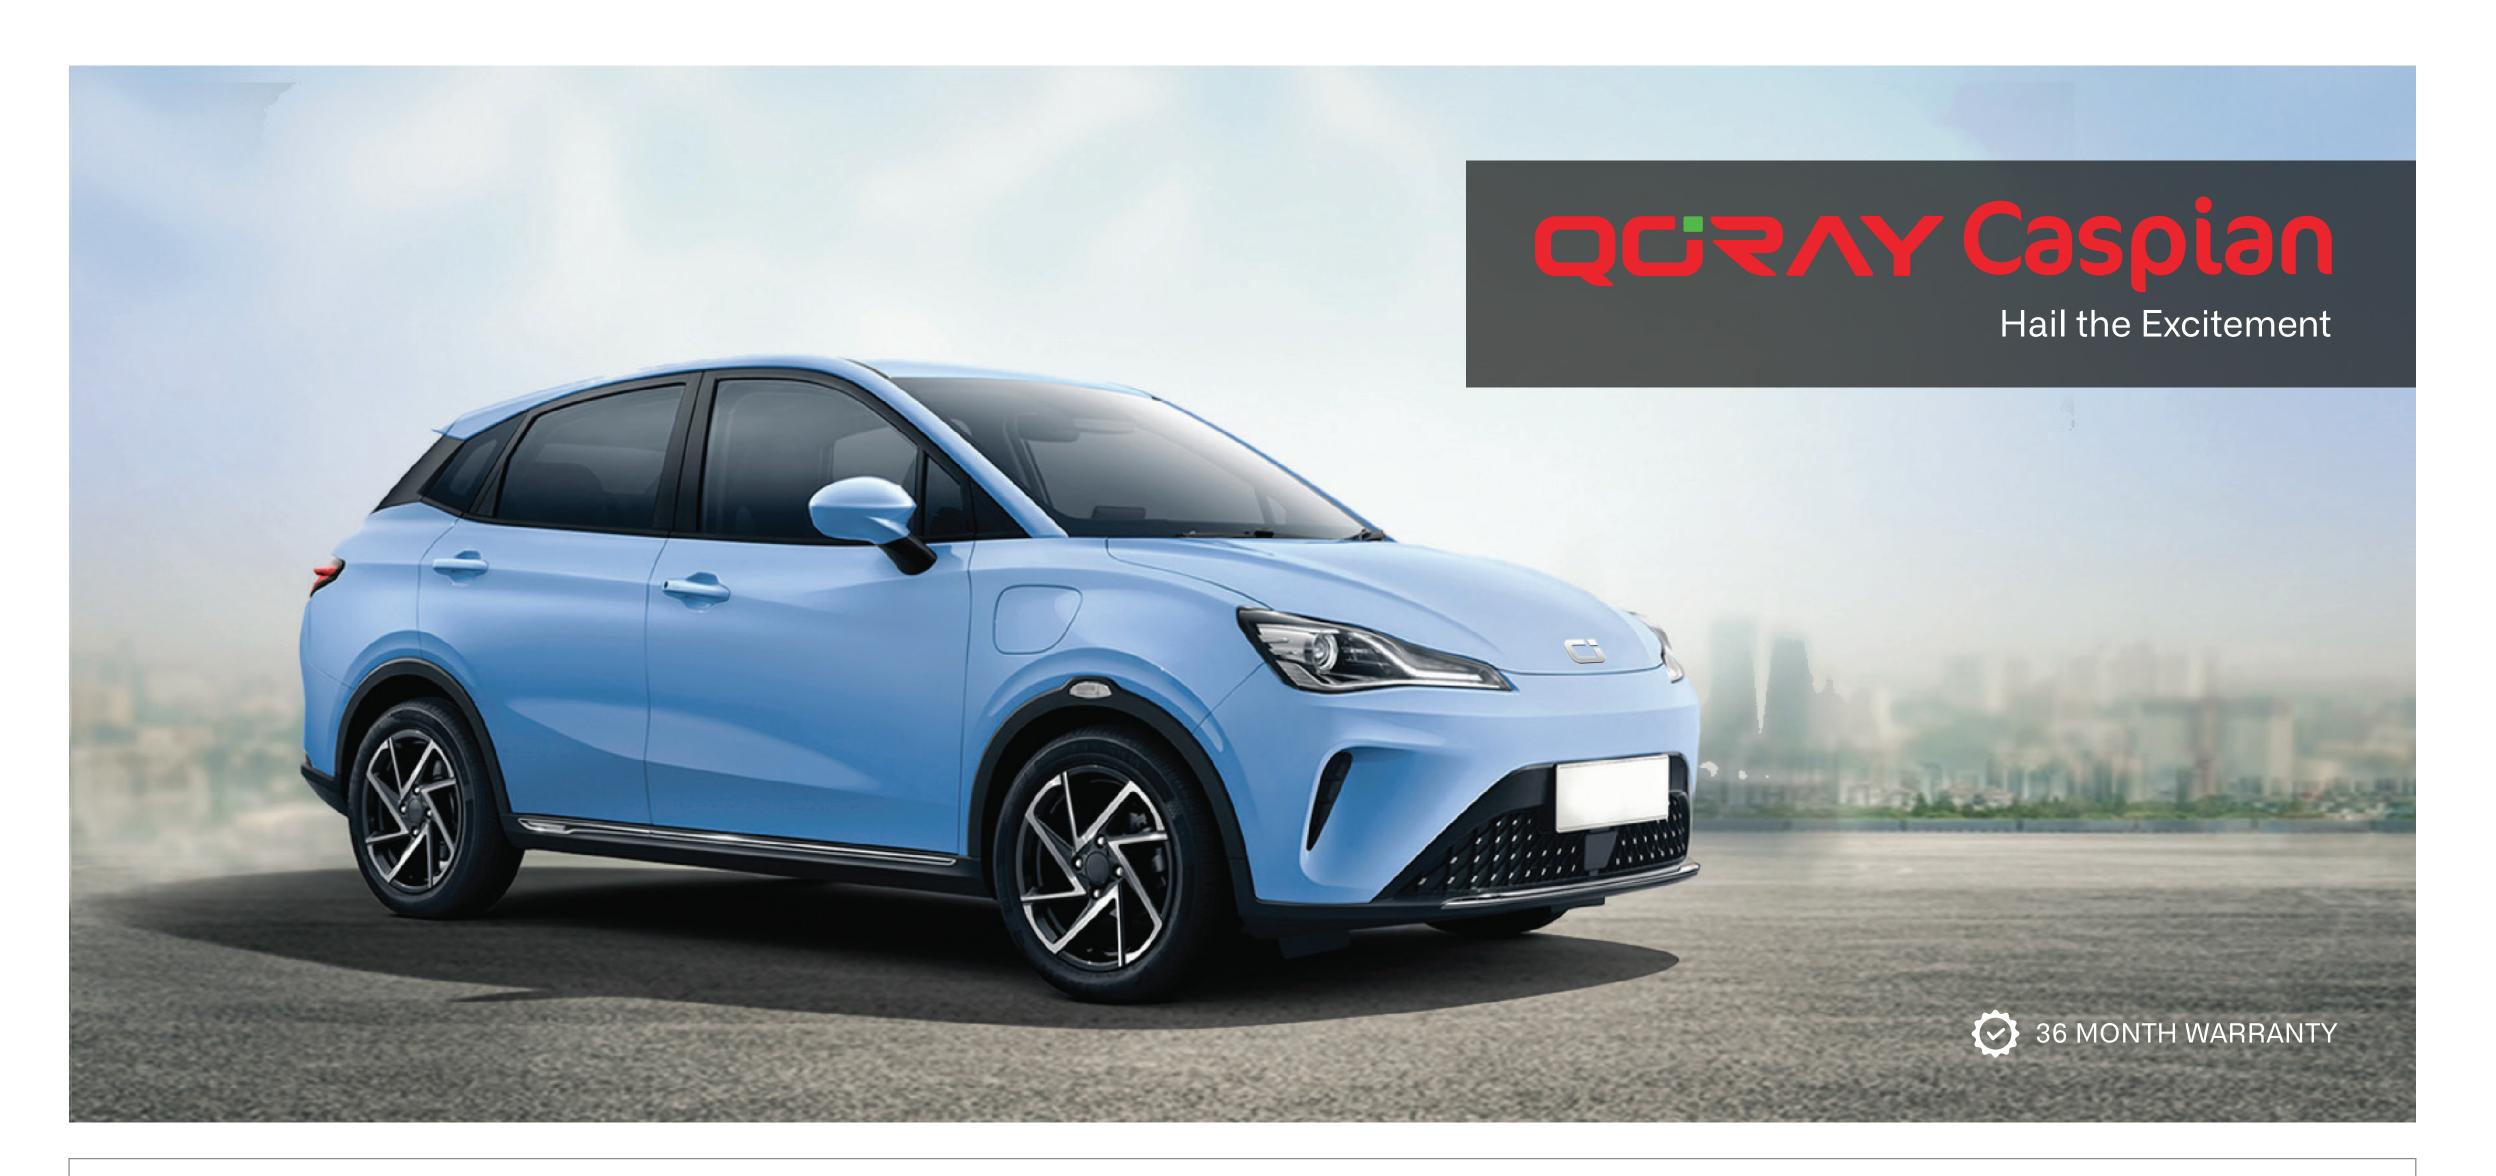

### Luxury/Status Cars

I L:4770x W:1900 x H:1660

180Km/H

68kWh lithium Battery

L:4619 x W:1869 x L:1628

150Km/H

64kWH Lithium-ion

L:4980x W:1980 x H:1450