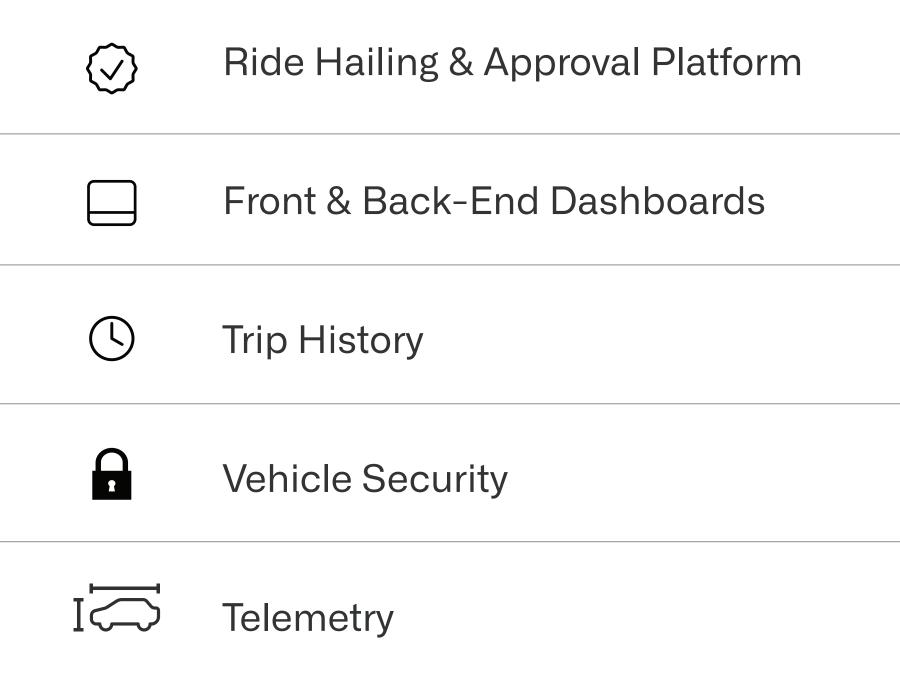

d efficiency.

## Electrify Your Adventure.



### Luxury/Status Cars







I L:4770x W:1900 x H:1660



180Km/H



68kWh lithium Battery

















L:4619 x W:1869 x L:1628



150Km/H



64kWH Lithium-ion













L:4980x W:1980 x H:1450



185Km/H



64kWH Lithium-ion













L:4175 x W:1979 x H:1415



190Km/H



78kWH Lithium-ion









#### Functional Cars











101Km/H



37.2 kWH Lithium-ion













L:3584x W:1475 x H:1666



101Km/H



Lithium: 60V100Ah











### Mass transit







L:5200x W:1700 x H:2250 100Km/H





Lithium: 80kWh



320km  $\Box$  AC/DC Charging



14 Seater





L:5200x W:1700 x H:2250 100Km/H





Lithium: 157 kWh





160km  $\Box$  AC/DC Charging



28 Seater



#### EV Charging Station



#### Fleet Management Solutions





# After Sales, Service & Add On Features