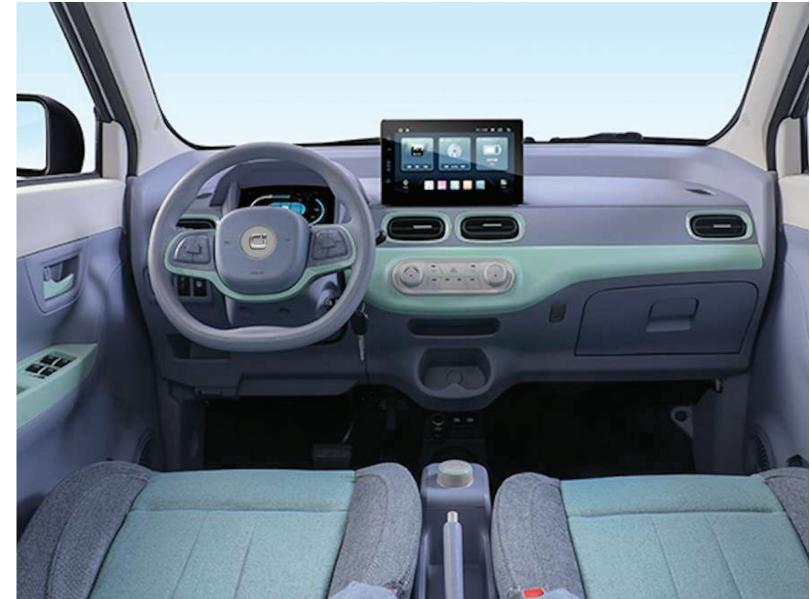

### Luxury/Status Cars

I L:4770x W:1900 x H:1660

180Km/H

68kWh lithium Battery

L:4619 x W:1869 x L:1628

150Km/H

64kWH Lithium-ion

L:4980x W:1980 x H:1450

#### Functional Cars

101Km/H

37.2 kWH Lithium-ion

L:3584x W:1475 x H:1666

101Km/H

Lithium: 60V100Ah