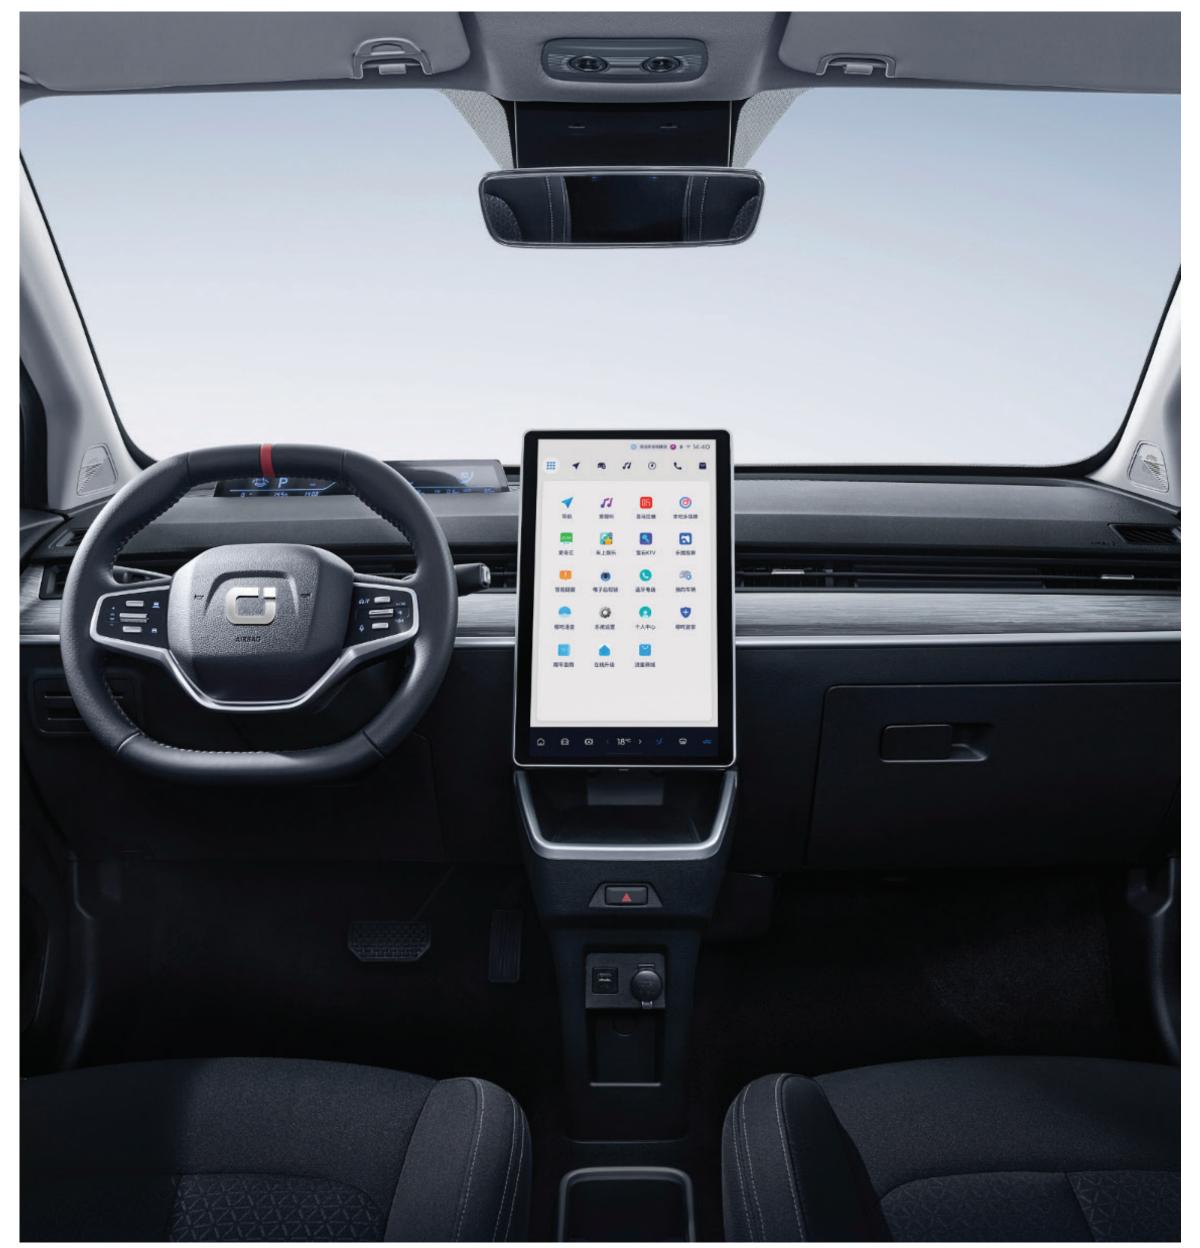

### Luxury/Status Cars

I L:4770x W:1900 x H:1660

180Km/H

68kWh lithium Battery

L:4619 x W:1869 x L:1628

150Km/H

64kWH Lithium-ion

L:4980x W:1980 x H:1450