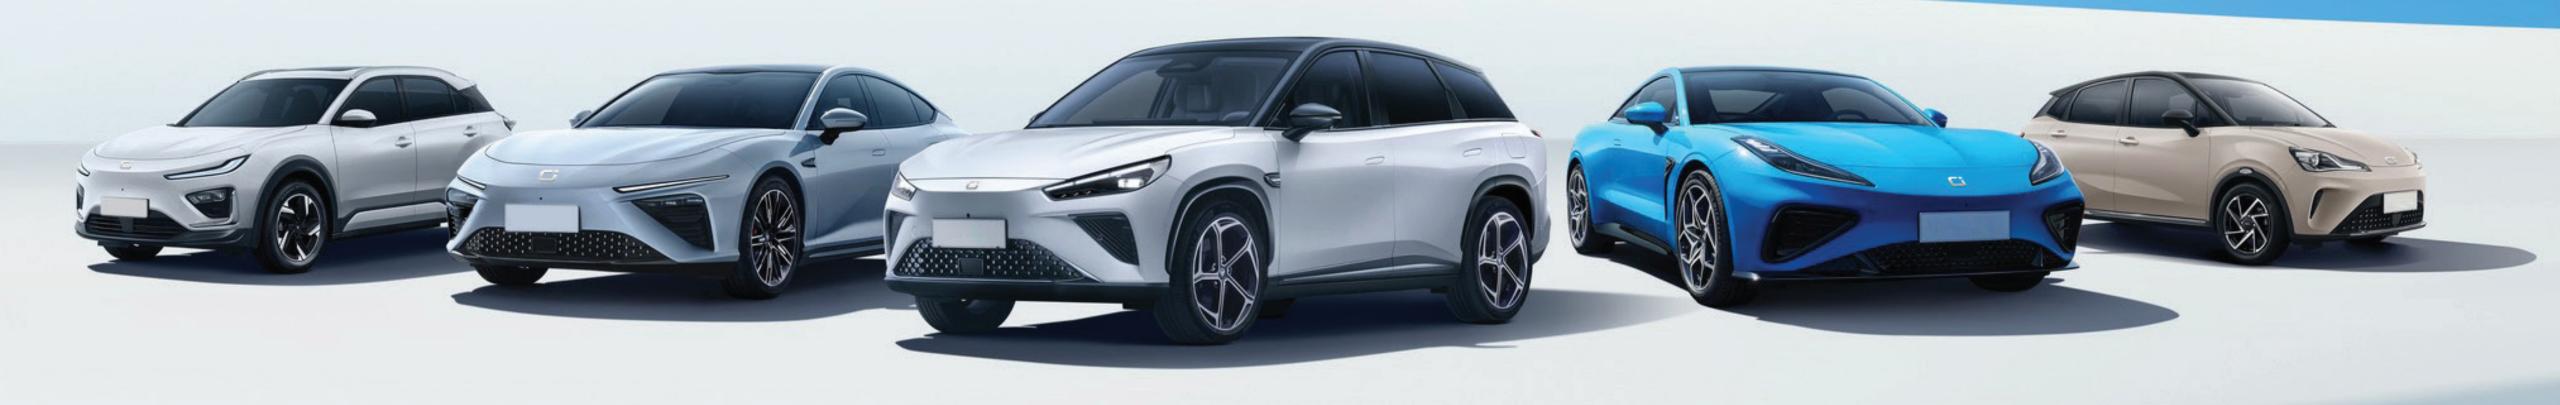

### Luxury/Status Cars

I L:4770x W:1900 x H:1660

180Km/H

68kWh lithium Battery

L:4619 x W:1869 x L:1628

150Km/H

64kWH Lithium-ion

L:4980x W:1980 x H:1450