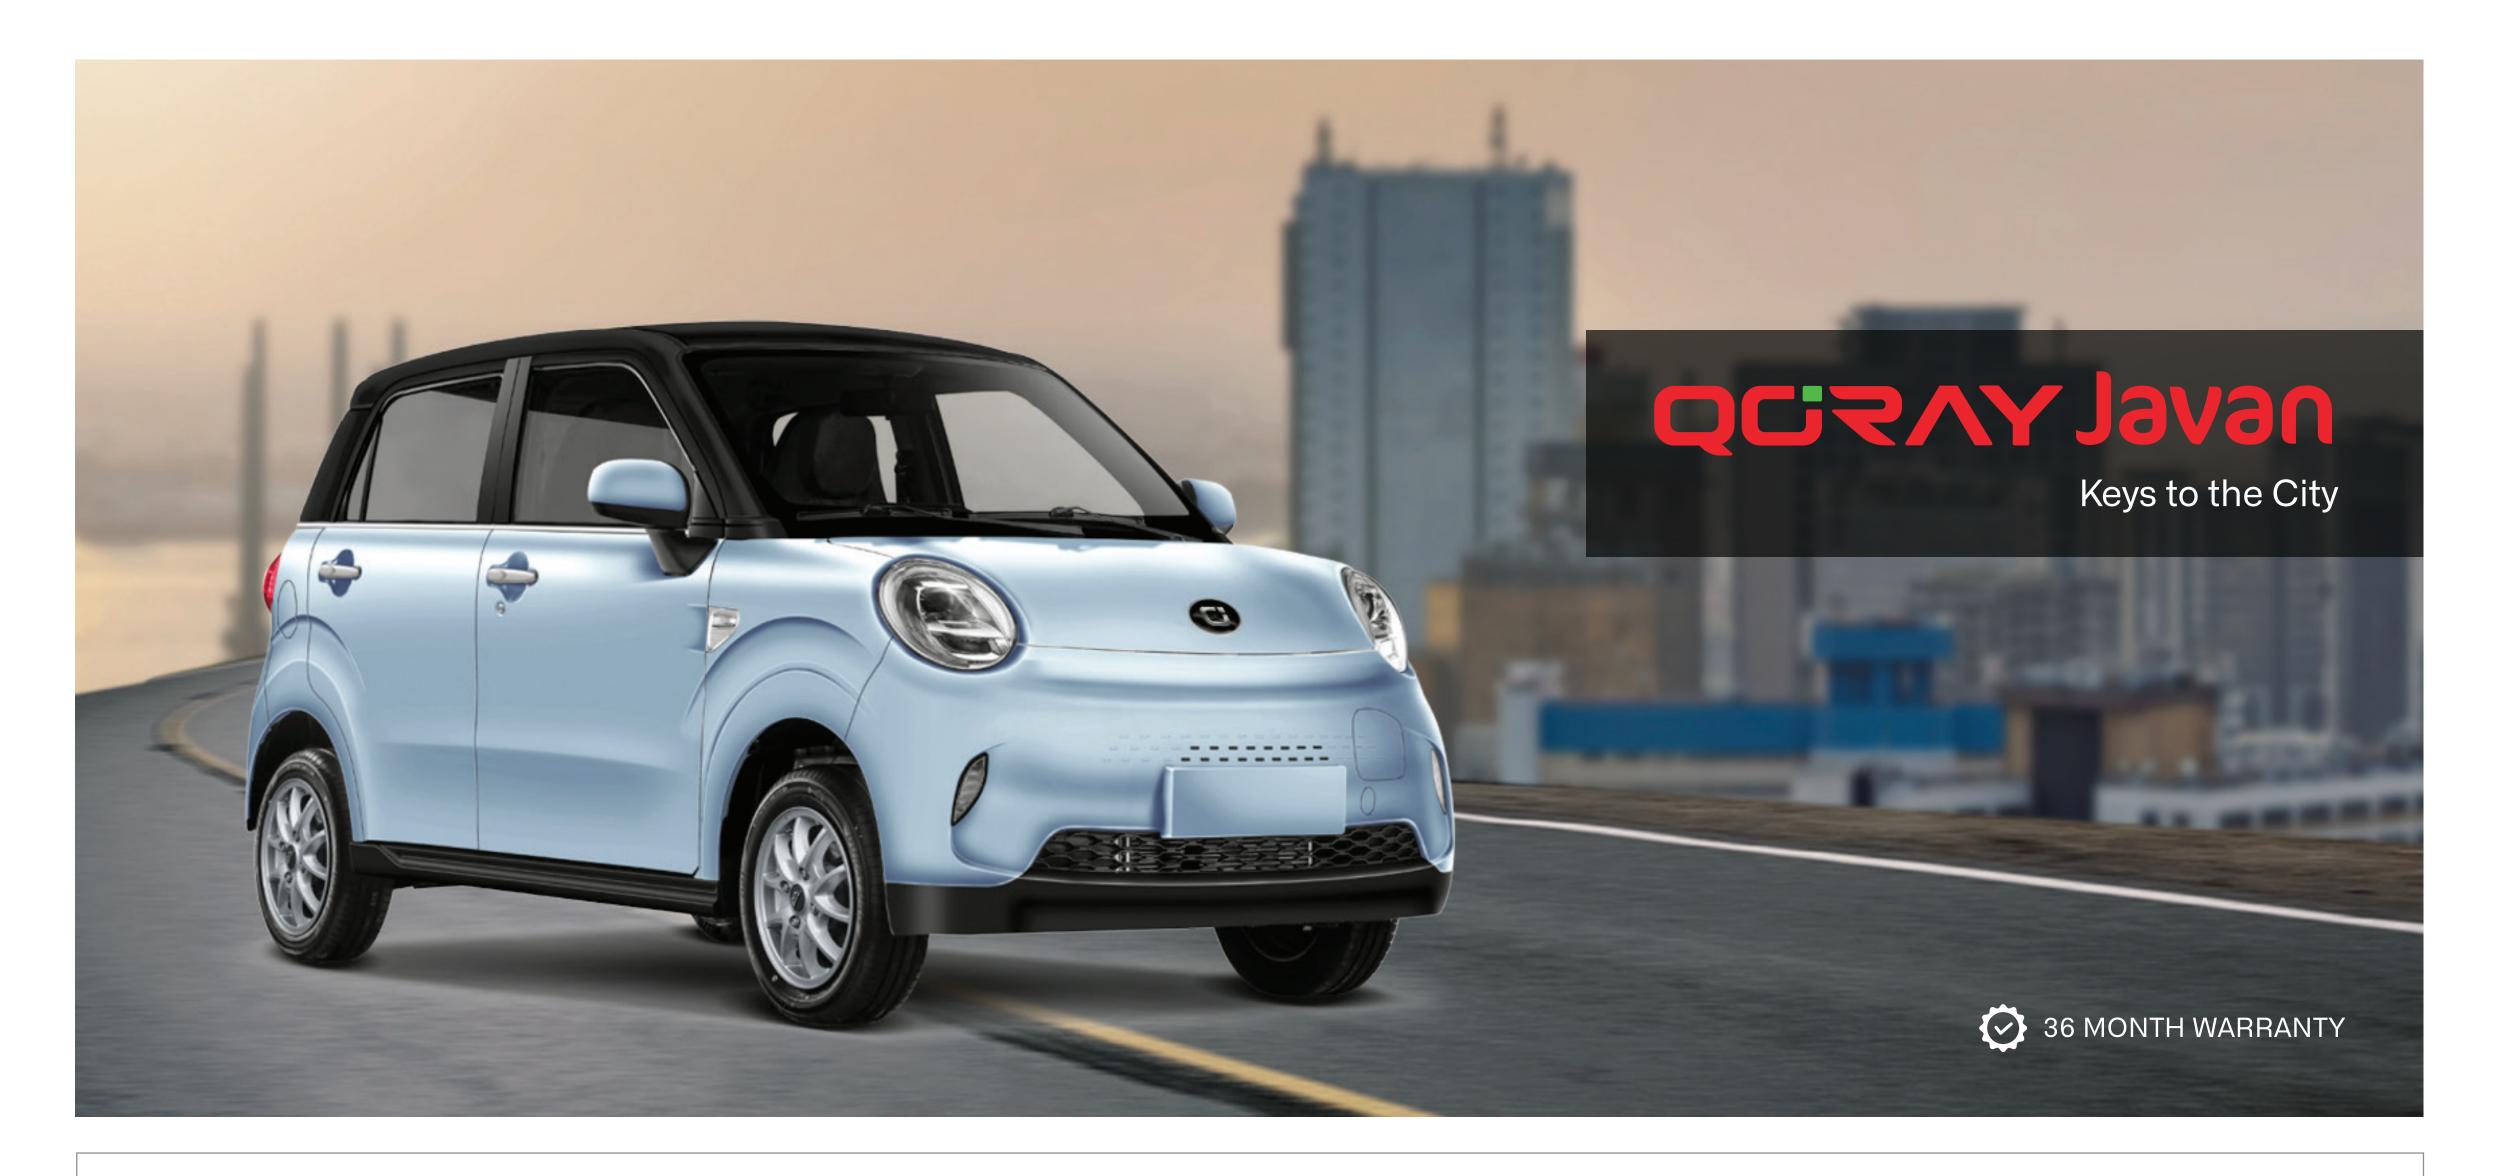

#### Functional Cars

101Km/H

37.2 kWH Lithium-ion

L:3584x W:1475 x H:1666

101Km/H

Lithium: 60V100Ah