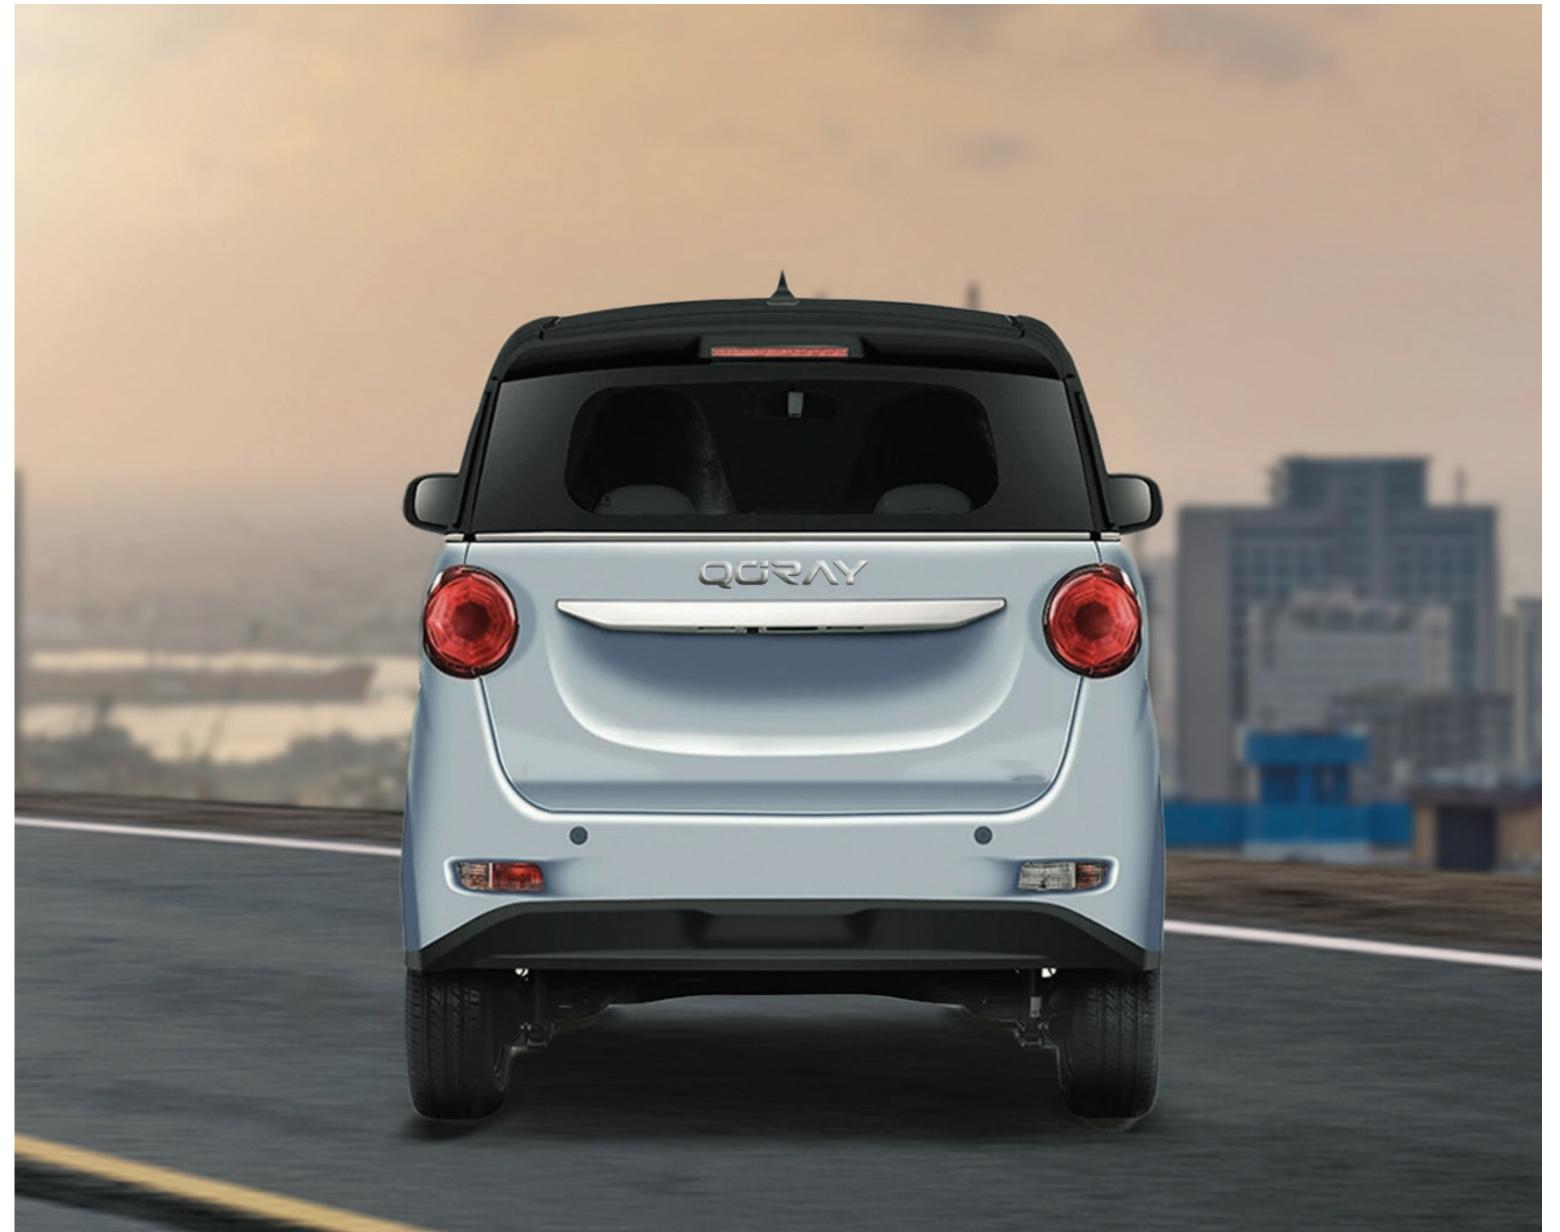

### Luxury/Status Cars

I L:4770x W:1900 x H:1660

180Km/H

68kWh lithium Battery

L:4619 x W:1869 x L:1628

150Km/H

64kWH Lithium-ion

L:4980x W:1980 x H:1450

#### Functional Cars

101Km/H

37.2 kWH Lithium-ion

L:3584x W:1475 x H:1666

101Km/H

Lithium: 60V100Ah