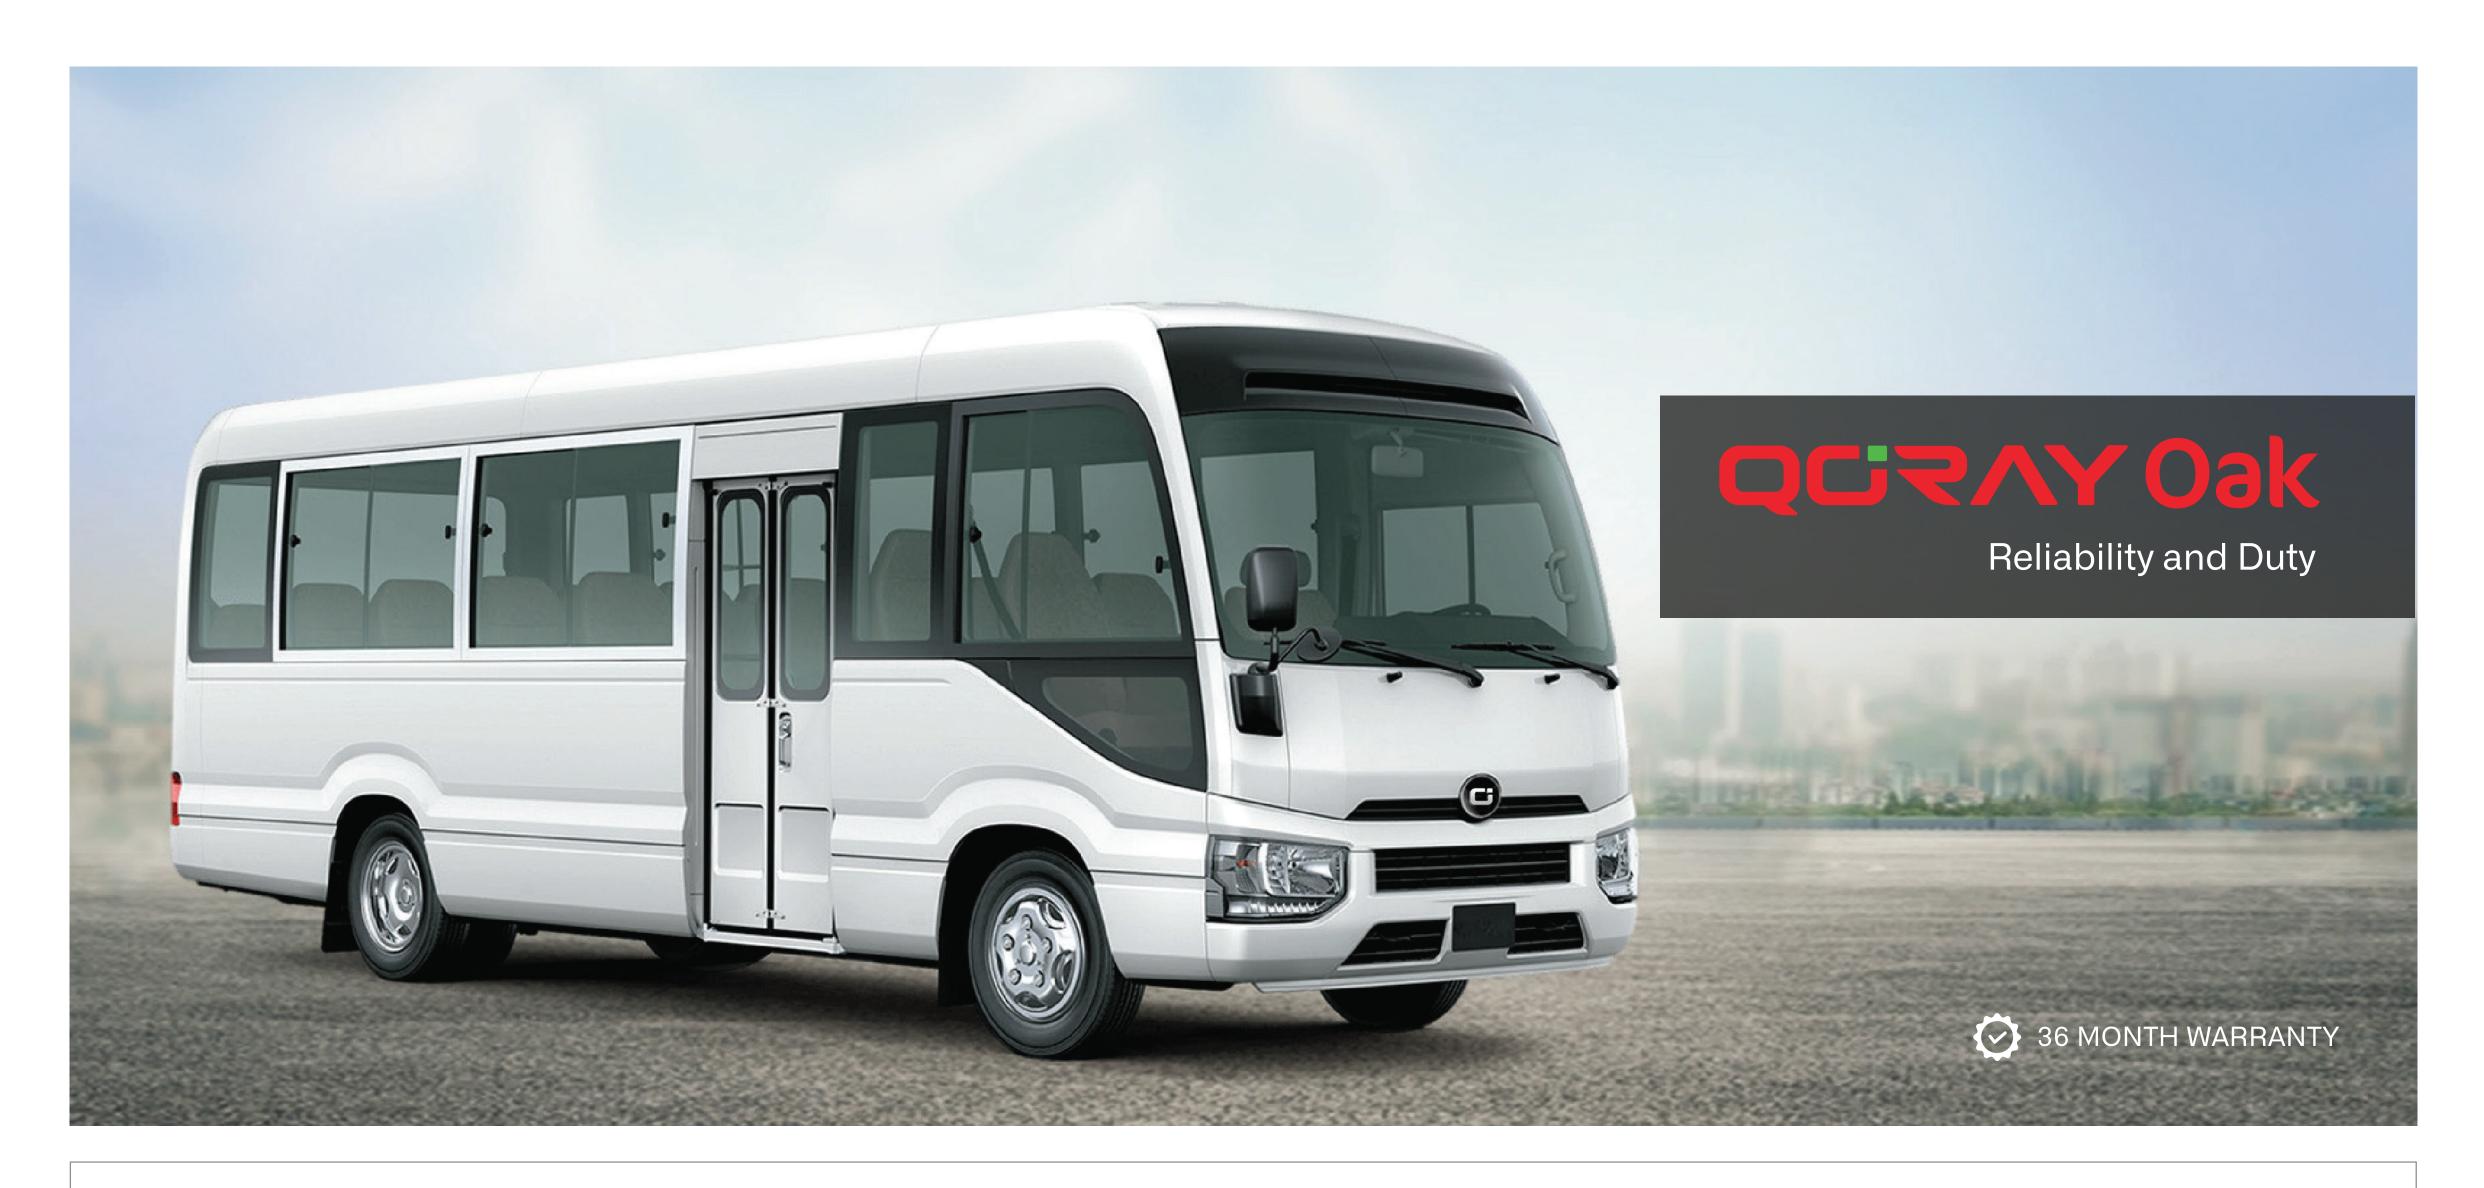

### Mass transit

L:5200x W:1700 x H:2250 100Km/H

Lithium: 80kWh

320km  $\Box$  AC/DC Charging

14 Seater

L:5200x W:1700 x H:2250 100Km/H

Lithium: 157 kWh

160km  $\Box$  AC/DC Charging

28 Seater