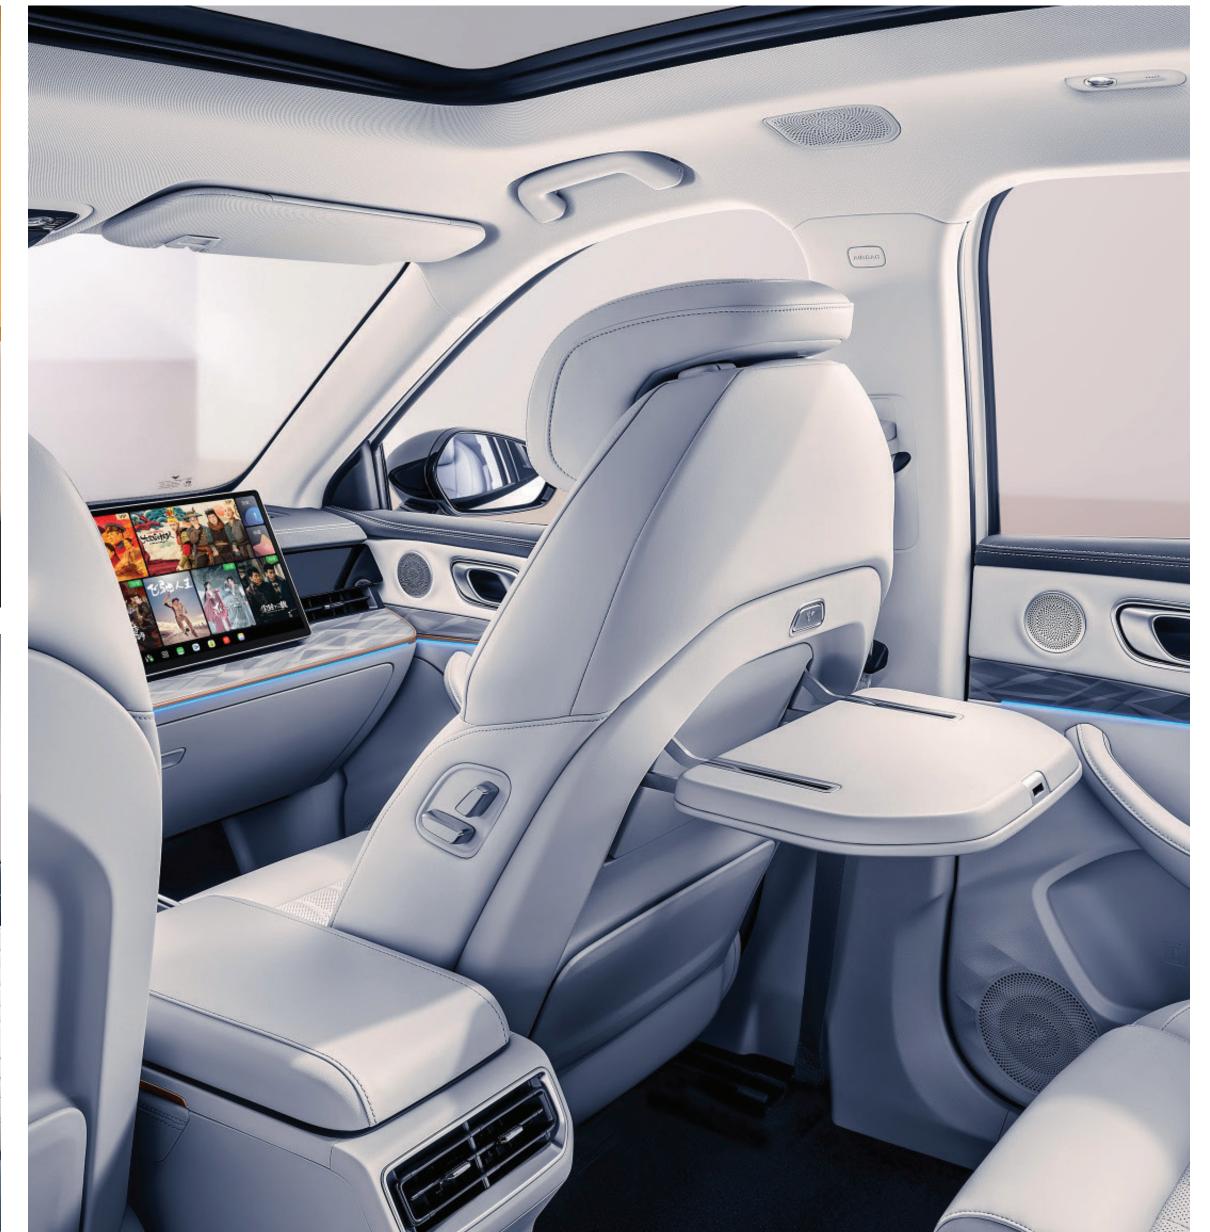

### Luxury/Status Cars

I L:4770x W:1900 x H:1660

180Km/H

68kWh lithium Battery

L:4619 x W:1869 x L:1628

150Km/H

64kWH Lithium-ion

L:4980x W:1980 x H:1450